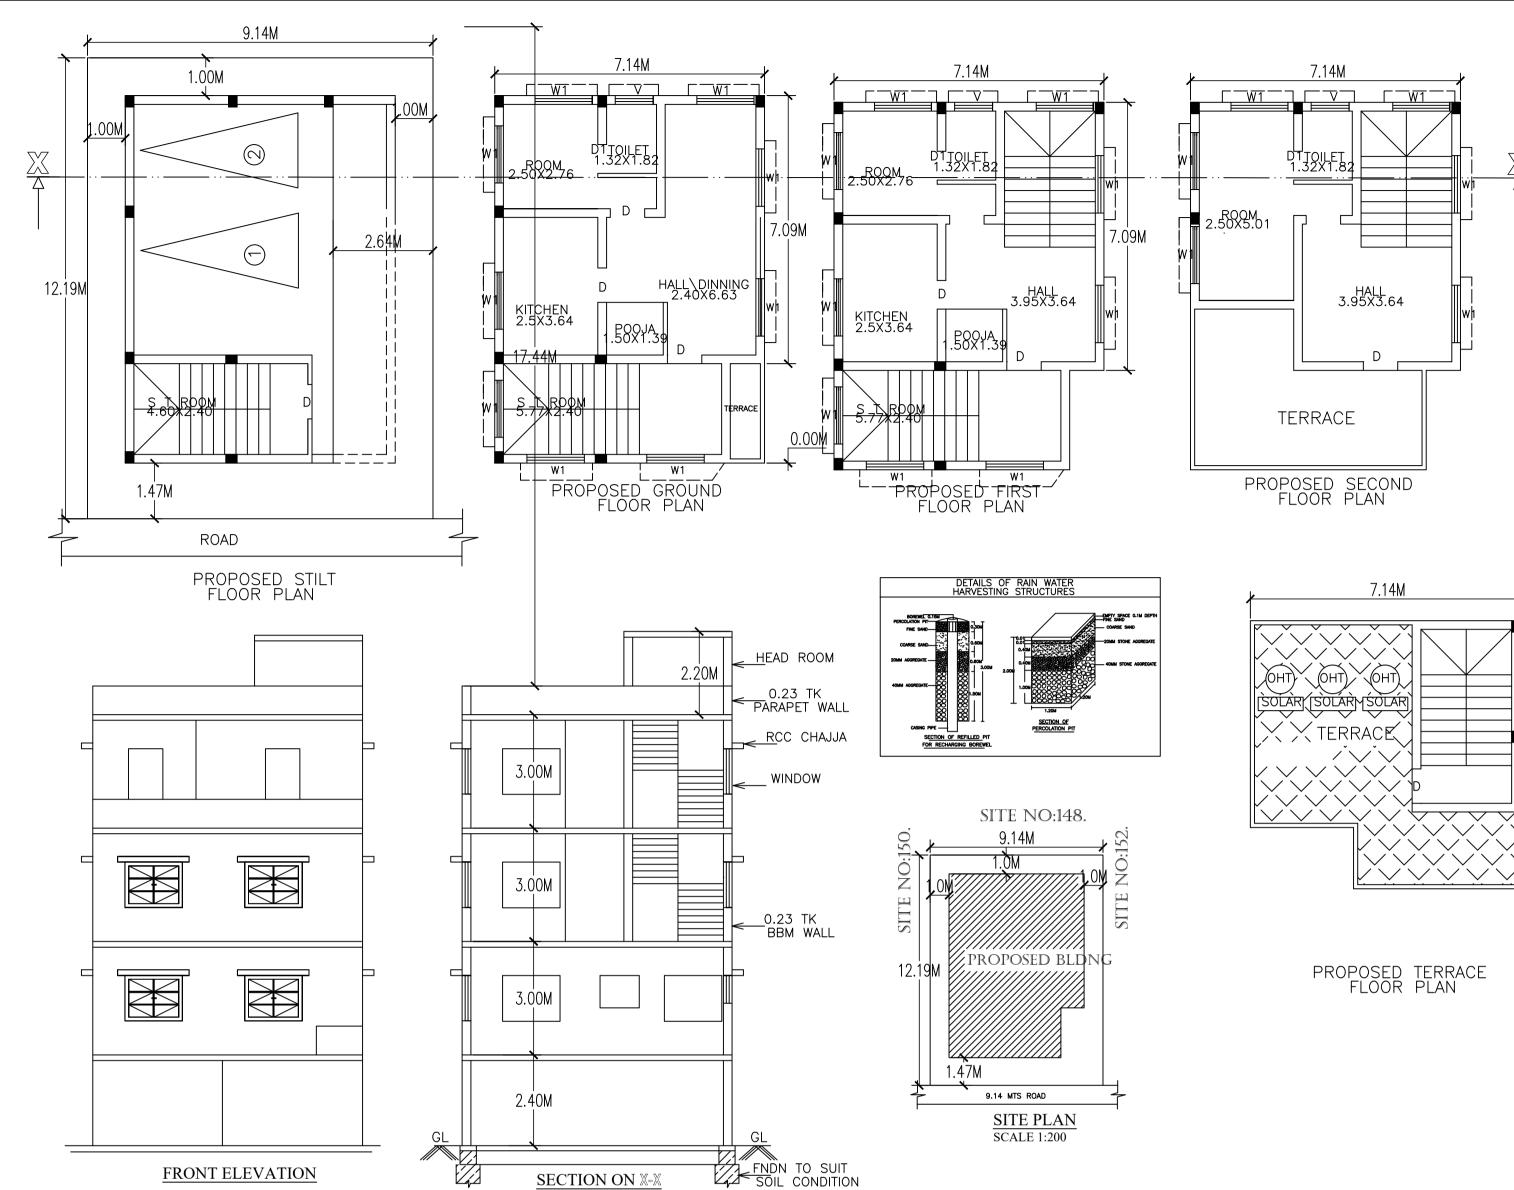

## Block :A (A)

| Floor Name                                                                                      | Total Built Up<br>Area (Sq.mt.)      | Deductions (                      | Area in Sq.mt.)                                | Proposed FAR<br>Area (Sq.mt.)        | Total FAR Are                 | a Tnmt (No.)   |  |
|-------------------------------------------------------------------------------------------------|--------------------------------------|-----------------------------------|------------------------------------------------|--------------------------------------|-------------------------------|----------------|--|
|                                                                                                 | Area (Sq.mt.)                        | StairCase                         | Parking                                        | Resi.                                | – (Sq.mt.)                    |                |  |
| Terrace Floor                                                                                   | 14.47                                | 14.47                             | 0.00                                           | 0.00                                 | 0.0                           | 0 00           |  |
| Second Floor                                                                                    | 46.20                                | 0.00                              | 0.00                                           | 46.20                                | 46.2                          | .0 01          |  |
| First Floor                                                                                     | 67.01                                | 0.00                              | 0.00                                           | 67.01                                | 67.0                          | 01 01          |  |
| Ground Floor                                                                                    | 67.01                                | 0.00                              | 0.00                                           | 67.01                                | 67.0                          | 01 01          |  |
| Stilt Floor                                                                                     | 53.46                                | 0.00                              | 39.33                                          | 0.00                                 | 14.1                          | 3 00           |  |
| Total:                                                                                          | 248.15                               | 14.47                             | 39.33                                          | 180.22                               | 194.3                         | 5 03           |  |
| Total Number of<br>Same Blocks                                                                  | 1                                    |                                   |                                                |                                      |                               |                |  |
| Total:                                                                                          | 248.15                               | 14.47                             | 39.33                                          | 180.22                               | 194.3                         | 5 03           |  |
| SCHEDULE OF JO                                                                                  |                                      |                                   | LENGTH                                         | HEIGHT                               | NOS                           | 3              |  |
| A (A)                                                                                           | D1                                   |                                   | 0.76                                           | 2.10                                 | 03                            |                |  |
| A (A)                                                                                           | D                                    |                                   | 0.90                                           | 2.10 1                               |                               | 1              |  |
|                                                                                                 |                                      |                                   |                                                |                                      |                               |                |  |
|                                                                                                 |                                      |                                   |                                                |                                      | NO                            | <u>`</u>       |  |
| BLOCK NAME                                                                                      | E NAM                                | E                                 | LENGTH                                         | HEIGHT                               | NOS                           | 3              |  |
| BLOCK NAME<br>A (A)                                                                             | E NAM<br>W1                          | E                                 | 1.52                                           | 1.95                                 | 27                            | 3              |  |
| BLOCK NAME<br>A (A)<br>A (A)                                                                    | E NAM<br>W1<br>W1                    | E                                 | 1.52<br>1.84                                   |                                      |                               | 3              |  |
| BLOCK NAME<br>A (A)                                                                             | E NAM<br>W1<br>W1                    | Block :                           | 1.52<br>1.84                                   | 1.95<br>1.95                         | 27                            | <u> </u>       |  |
| BLOCK NAME<br>A (A)<br>A (A)<br>JnitBUA<br>FLOOR                                                | E NAM<br>W1<br>W1                    | E                                 | 1.52<br>1.84                                   | 1.95                                 | 27                            |                |  |
| BLOCK NAME<br>A (A)<br>A (A)<br>JnitBUA<br>FLOOR<br>GROUND<br>FLOOR PLAN                        | NAM<br>W1<br>W1<br>Table for         | Block :                           | 1.52<br>1.84<br>A (A)                          | 1.95<br>1.95                         | 27 02                         |                |  |
| BLOCK NAME<br>A (A)<br>A (A)<br>JnitBUA<br>FLOOR<br>GROUND<br>FLOOR PLAN<br>FIRST FLOOR<br>PLAN | NAM<br>W1<br>W1<br>Table for         | E<br>Block :<br>UnitBUA Type      | 1.52<br>1.84<br>A (A)<br>UnitBUA Area          | 1.95<br>1.95<br>Carpet Area          | No. of Rooms                  | No. of Tenemen |  |
| BLOCK NAME<br>A (A)<br>A (A)<br>JnitBUA<br>FLOOR<br>GROUND<br>FLOOR PLAN<br>FIRST FLOOR         | NAM<br>W1<br>W1<br>Table for<br>Name | E Block :<br>UnitBUA Type<br>FLAT | 1.52<br>1.84<br>A (A)<br>UnitBUA Area<br>67.01 | 1.95<br>1.95<br>Carpet Area<br>59.47 | 27<br>02<br>No. of Rooms<br>5 | No. of Tenemen |  |

| Block N      | ame     | Block Use |                             | Block SubUse |             | Plack Structure        |                                 | Block Land Use<br>Category |       | ]          |  |
|--------------|---------|-----------|-----------------------------|--------------|-------------|------------------------|---------------------------------|----------------------------|-------|------------|--|
| A (A) Res    |         | sidential | Plotted Resi<br>development |              | Bldg upto ? | Bldg upto 11.5 mt. Ht. |                                 | R                          |       |            |  |
| Require      | ed P    | arkin     | g(Table                     | e 7a)        |             |                        |                                 |                            |       |            |  |
| Block        | K -     |           | o                           | Area         | ι ι         | Jnits                  |                                 | Car                        |       |            |  |
| Name         | Туре    |           | SubUse                      | (Sq.mt.)     | Reqd.       | Prop.                  | Reqd./Unit                      | Reqd.                      | Pro   | D.         |  |
| A (A)        | Residen | tiol I    | otted Resi<br>evelopment    | 50 - 225     | 1           | -                      | 1                               | 2                          | -     |            |  |
|              | Tot     | al :      |                             | -            | -           | -                      | -                               | 2                          | 2     |            |  |
| Parking      |         |           | `                           | 7b)<br>eqd.  |             |                        | Achieved                        |                            |       |            |  |
| Vehicle Type |         |           | No. Area (Sq.mt.)           |              |             | No                     | Area (Sq.mt.                    | .)                         |       |            |  |
| Car          |         | 2         |                             | 27.50        |             | 2                      | 2                               |                            | -     |            |  |
| Total Car    |         | 2         |                             | 27.50        |             | 2                      |                                 | 27.50                      |       |            |  |
| TwoWheel     | er      | -         |                             | 13.75        |             | 0                      |                                 | 0.00                       |       |            |  |
| Other Park   | ing     | -         |                             | -            |             | -                      |                                 | 11.83                      |       |            |  |
| Total        |         | 41.25     |                             |              |             | 39.33                  |                                 |                            |       |            |  |
| FAR &        | Tenei   | ment      | : Detai                     | ls           |             |                        |                                 |                            |       |            |  |
| Block No.    |         | of Same   | Total Built<br>Area (Sq.r   |              |             |                        | Proposed FA<br>Area<br>(Sq.mt.) | R<br>Total F<br>Area (S    |       | Tnmt (No.) |  |
| Biook        |         |           |                             | StairCase    |             | Parking                | Resi.                           |                            |       |            |  |
| Block        |         |           |                             | Star         | lCase       | i annig                | 11001                           |                            |       |            |  |
| A (A)        |         | 1         | 248                         |              | 14.47       | 39.33                  | 180.2                           | 22 1                       | 94.35 | 03         |  |

Approval Condition :

This Plan Sanction is issued subject to the following conditions :

1.Sanction is accorded for the Residential Building at 151, #151 N.G.E.F. LAYOUT MALLATHALLI , Bangalore. a).Consist of 1Stilt + 1Ground + 2 only.

2. Sanction is accorded for Residential use only. The use of the building shall not be deviated to any other use. 3.39.33 area reserved for car parking shall not be converted for any other purpose.

4.Development charges towards increasing the capacity of water supply, sanitary and power main has to be paid to BWSSB and BESCOM if any.